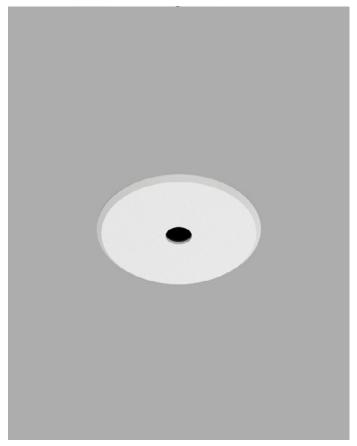

Recessed Canopy LR.A02.RRC.WH

## **DESCRIPTION**

Nestled discreetly within your ceiling, the Recessed Canopy provides a sleek aesthetic that not only elevates the visual appeal of your pendant lights but also ensures a seamless installation. Particularly ideal for cluster installations, its unobtrusive presence allows your chosen pendant to shine as the focal point.