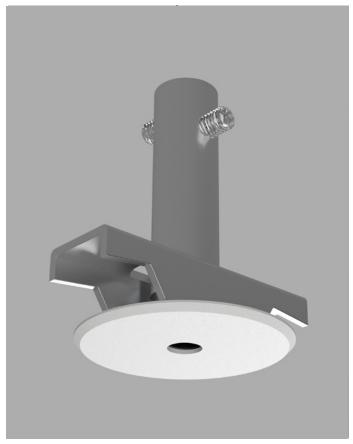

## **DESCRIPTION**

Nestled discreetly within your ceiling, the Recessed Canopy provides a sleek aesthetic that not only elevates the visual appeal of your pendant lights but also ensures a seamless installation. Particularly ideal for cluster installations, its unobtrusive presence allows your chosen pendant to shine as the focal point.

## PRODUCT DETAILS

**Application**Indoor Pendant Light

**Dimensions** Ø5CM

**Materials** Aluminium, Metal

**Finish** White

**Maximum Load** 8kg

Cut out size 3.5CM - 4.4CM

Ceiling Thickness 1CM - 2CM