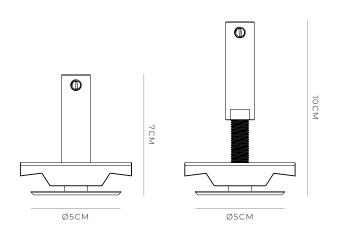

## PRODUCT DETAILS

**Application**Indoor Pendant Light

**Dimensions** Ø5CM

**Materials** Aluminium, Metal

**Finish** White

**Maximum Load** 8kg

Cut out size 3.5CM - 4.4CM

Ceiling Thickness 1CM - 2CM