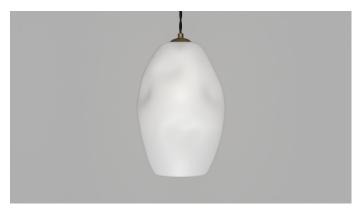

### PRODUCT SPECIFICATIONS

Medium / Old Brass / White LR.i02.88.M.OB.WH

Medium / Iron / White LR.i02.88.M.IRN.WH

Large / Iron / White LR.i02.88.L.IRN.WH

#### DESCRIPTION

The Organic fitting features a bespoke turned and cast brass suspension that is delicately suspended by a twisted black cloth cord and is available in an aged brass or timeless iron finish.