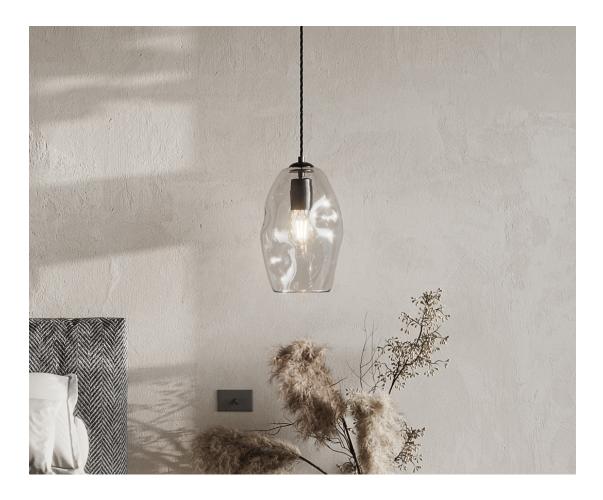

#### DESCRIPTION

The Organic fitting features a bespoke turned and cast brass suspension that is delicately suspended by a twisted black cloth cord and is available in an aged brass or timeless iron finish.

#### PRODUCT DETAILS

Application Indoor Pendant Light

**Dimensions** Medium: H25 x W17cm Large: H30 x W20cm

Materials Shade: Mouth-Blown Glass Fixture: Brass

Finishes Shade: Clear or White Fixture: Old Brass or Iron

#### NOTES

The varied thickness and unique details in the glass adds a subtle honesty to this product making it truly one of a kind.