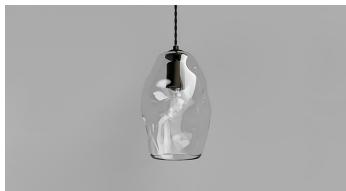

#### DESCRIPTION

The Organic fitting features a bespoke turned and cast brass suspension that is delicately suspended by a twisted black cloth cord and is available in an aged brass or timeless iron finish.

#### PRODUCT DETAILS

Application Indoor Pendant Light

**Dimensions** Medium: H25 x W17cm Large: H30 x W20cm

Materials Shade: Mouth-Blown Glass Fixture: Brass

Finishes Shade: Clear or White Fixture: Old Brass or Iron

#### NOTES

The varied thickness and unique details in the glass adds a subtle honesty to this product making it truly one of a kind.