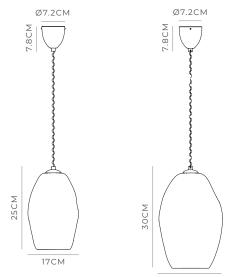

#### PRODUCT DETAILS

Application Indoor Pendant Light

**Dimensions** Medium: H25 x W17cm Large: H30 x W20cm

Materials Shade: Mouth-Blown Glass Fixture: Brass

Finishes Shade: Clear or White Fixture: Old Brass or Iron