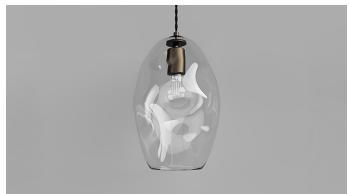

## PRODUCT SPECIFICATIONS

Medium / Old Brass / Clear LR.i02.88.M.OB

Large / Old Brass / Clear LR.i02.88.L.OB

Medium / Iron / Clear LR.i02.88.M.IRN

Large / Iron / Clear LR.i02.88.L.IRN