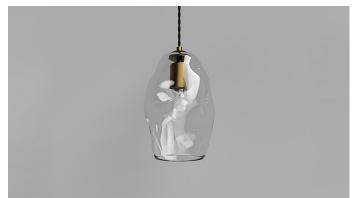

#### DESCRIPTION

The Organic fitting features a bespoke turned and cast brass suspension that is delicately suspended by a twisted black cloth cord and is available in an aged brass or timeless iron finish.

#### PRODUCT DETAILS

Application Indoor Pendant Light

**Dimensions** Medium: H25 x W17cm Large: H30 x W20cm

Materials Shade: Mouth-Blown Glass Fixture: Brass

Finishes Shade: Clear or White Fixture: Old Brass or Iron

#### NOTES

The varied thickness and unique details in the glass adds a subtle honesty to this product making it truly one of a kind.