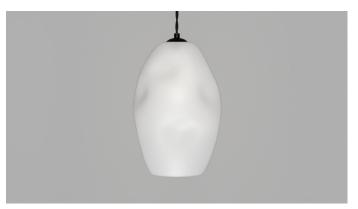

### PRODUCT SPECIFICATIONS

Medium / Old Brass / White LR.i02.88.M.OB.WH

Medium / Iron / White LR.i02.88.M.IRN.WH

Large / Iron / White LR.i02.88.L.IRN.WH

#### DESCRIPTION

The Organic fitting features a bespoke turned and cast brass suspension that is delicately suspended by a twisted black cloth cord and is available in an aged brass or timeless iron finish.