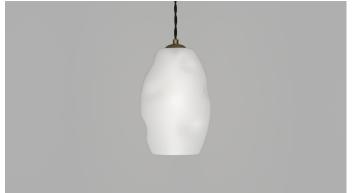

#### Large / Old Brass / White LR.i02.88.L.OB.WH

#### DESCRIPTION

The Organic fitting features a bespoke turned and cast brass suspension that is delicately suspended by a twisted black cloth cord and is available in an aged brass or timeless iron finish.