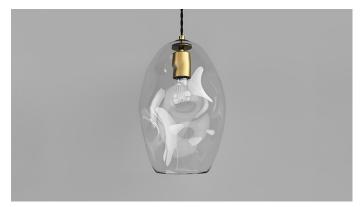

## PRODUCT SPECIFICATIONS

Medium / Old Brass / Clear LR.i02.88.M.OB

Large / Old Brass / Clear LR.i02.88.L.OB

Medium / Iron / Clear LR.i02.88.M.IRN

Large / Iron / Clear LR.i02.88.L.IRN