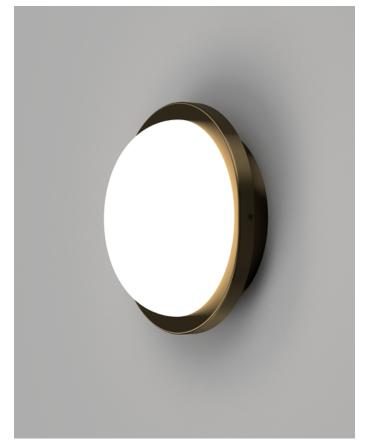

Old Brass LR.i01.85.RND.OB

Iron LR.i01.85.RND.IRN

## **DESCRIPTION**

Bode Round Wall/Ceiling Light embodies a refined design with its organically inspired circular form, crafted with precision to evoke both contemporary charm and enduring appeal. The light emits a soft, diffused glow that enhances ambiance without overpowering—a subtle elegance that feels at home in any space.

## PRODUCT DETAILS

**Application**Indoor or Outdoor
Wall or Ceiling Light

**Dimensions** H19 x W17 x L7cm

Materials Shade: Glass Fixture: Aluminium

Finishes Shade: White

Fixture: Old Brass or Iron

**Light Source** LED 10W 340lm 2700K