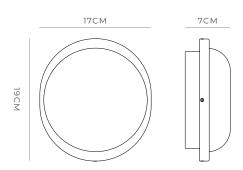

## PRODUCT DETAILS

**Application**Indoor or Outdoor
Wall or Ceiling Light

**Dimensions** H19 x W17 x L7cm

Materials Shade: Glass Fixture: Aluminium

Finishes Shade: White

Fixture: Old Brass or Iron

**Light Source** LED 10W 340lm 2700K