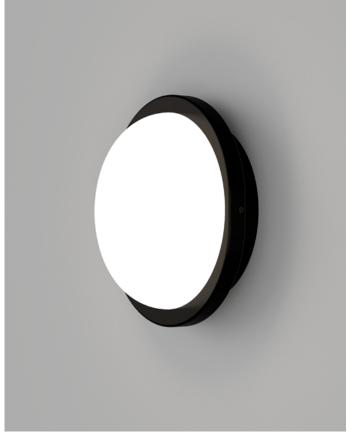

Old Brass LR.i01.85.RND.OB

Iron LR.i01.85.RND.IRN

## **DESCRIPTION**

Bode Round Wall/Ceiling Light embodies a refined design with its organically inspired circular form, crafted with precision to evoke both contemporary charm and enduring appeal. The light emits a soft, diffused glow that enhances ambiance without overpowering—a subtle elegance that feels at home in any space.

## PRODUCT DETAILS

**Application**Indoor or Outdoor
Wall or Ceiling Light

**Dimensions** H19 x W17 x L7cm

Materials Shade: Glass Fixture: Aluminium

Finishes Shade: White

Fixture: Old Brass or Iron

**Light Source** LED 10W 340lm 2700K