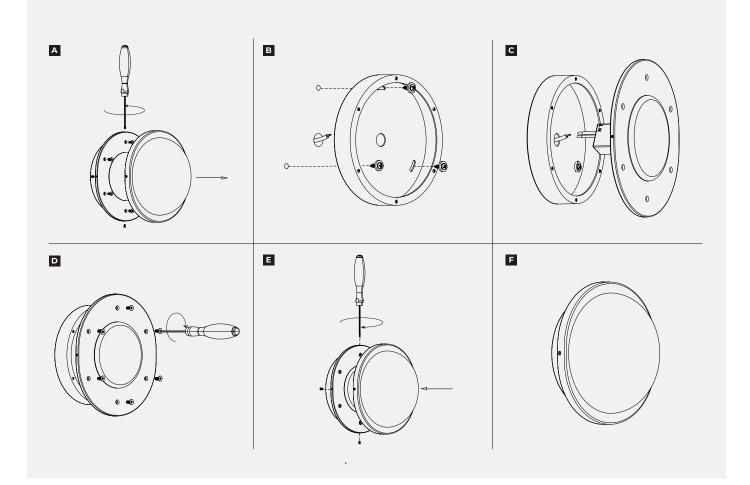

## DESCRIPTION

Mains Voltage (240v) must only be installed by a licensed electrician and meet all local regulatory requirements. Ensure mains voltage is switched off.

A. Loosen the side screws to remove glass shade and LED board from the mounting plate.

B. Push the wire through the cable hole of the mounting plate, then secure the mounting bracket onto the mounting surface with self-tapping screws.

C. Connect the main power to driver, ensuring all connections are tight and secure.

D. Place main body onto the mounting plate and secure all screws evenly.

E. Place the glass cover over the fixture and fasten it with countersunk side screws, tighten each one equally.